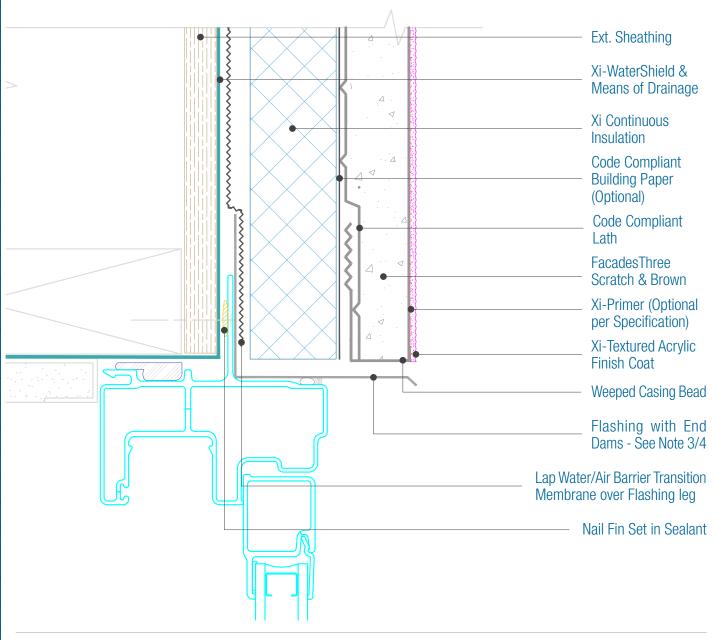

## FacadesThree WaterShield Xi-Series **Nail Fin Window Head**

Date. 06-15-2021 | Detail. F3WSXI.II.1 v1

## NOTES:

- 1. Attach penetrations to structural member.
- Provide Air Tight seals at all penetrations.
  Responsibility of the flashing is not necessarily that of the plastering contractor and should be denoted in the contract documents.
- 4. Flashing must be installed with End Dams and be completely watertight
  5. FXI WaterShield transition and accessory products and installation can be found in the project specifications, product datasheets and the WaterShield Details.
- 6. A specific means of drainage plane is required in certain building codes and construction types. Check with your specific code or contact FXI Technical Services for assistance.